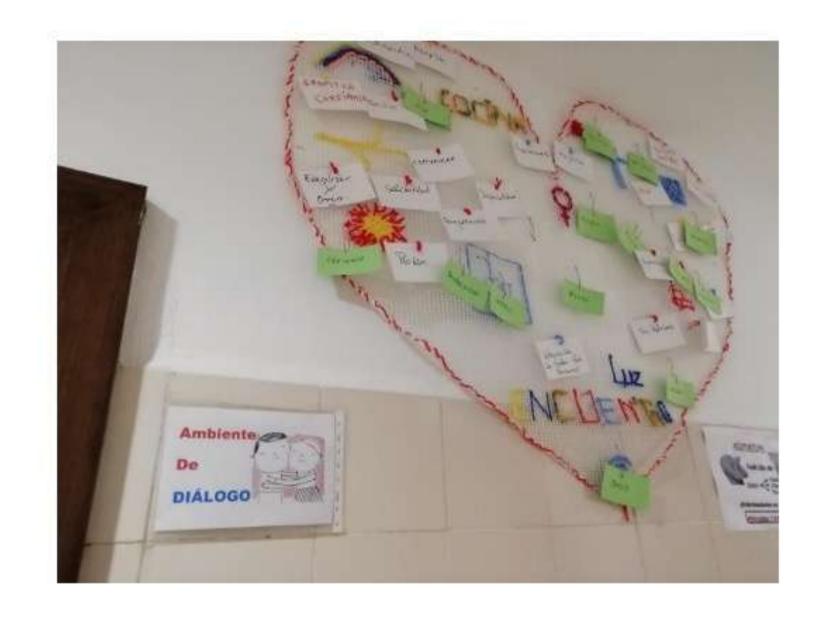

#### **GERMANY- ALTENBURG "STADTMENSCHEN"**

Und die Stadt tanzt! Foto: Jens Paul Taubert https://www.stadtmensch-altenburg.org/2020/09/07/stadtmensch-salsa-bewegt-altenburg/

LOCATED IN ALTENBURG

THE ESTABLISHMENT OF A LIVELY

NETWORK OF ALL RELEVANT ACTORS

IN THE CITY

IS THE FOCUS OF THIS PROJECT PILLAR.

to the same the

> TAKES ON THE CHALLENGES OF A SHRINKING CITY AND MAKES URBAN SOCIETY THE CENTRAL ACTOR OF CHANGE

>CULTIVATE THE CULTURE OF APPRECIATION THROUGH DIALOG AND PUBLIC EVENTS

> STADTMENSCH FESTIVAL, TO EXPERIENCE THE VARIETY OF ENGAGEMENT