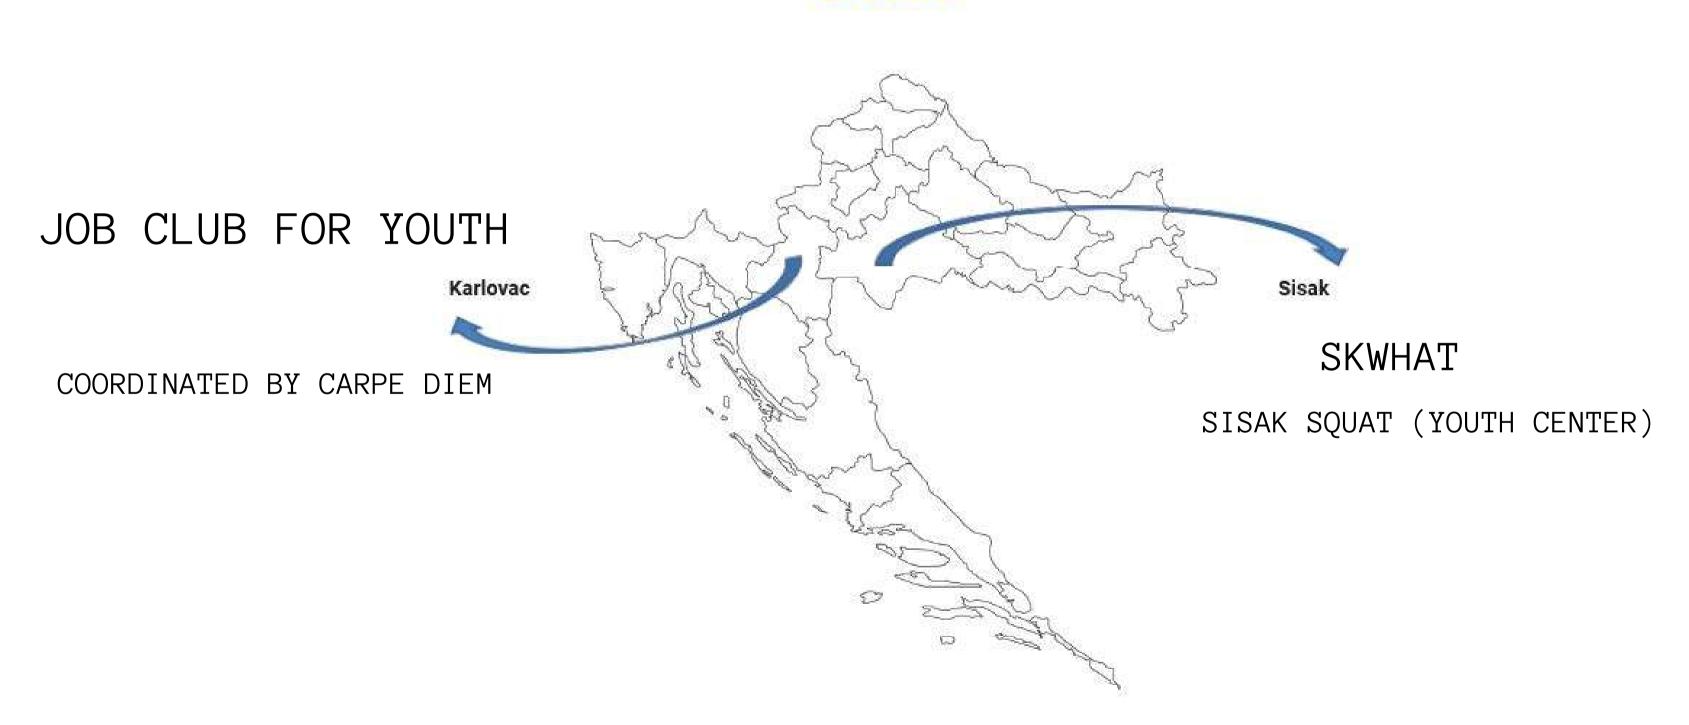

#### CROATIA - PROJECT SKWHAT

#### LOCATED IN SISAK

# CROATIA - PROJECT JOB CLUB FOR YOUTH

#### LOCATED IN KARLOVAC

Source: carpediem.hr

Source: jobclub.carpediem.hr