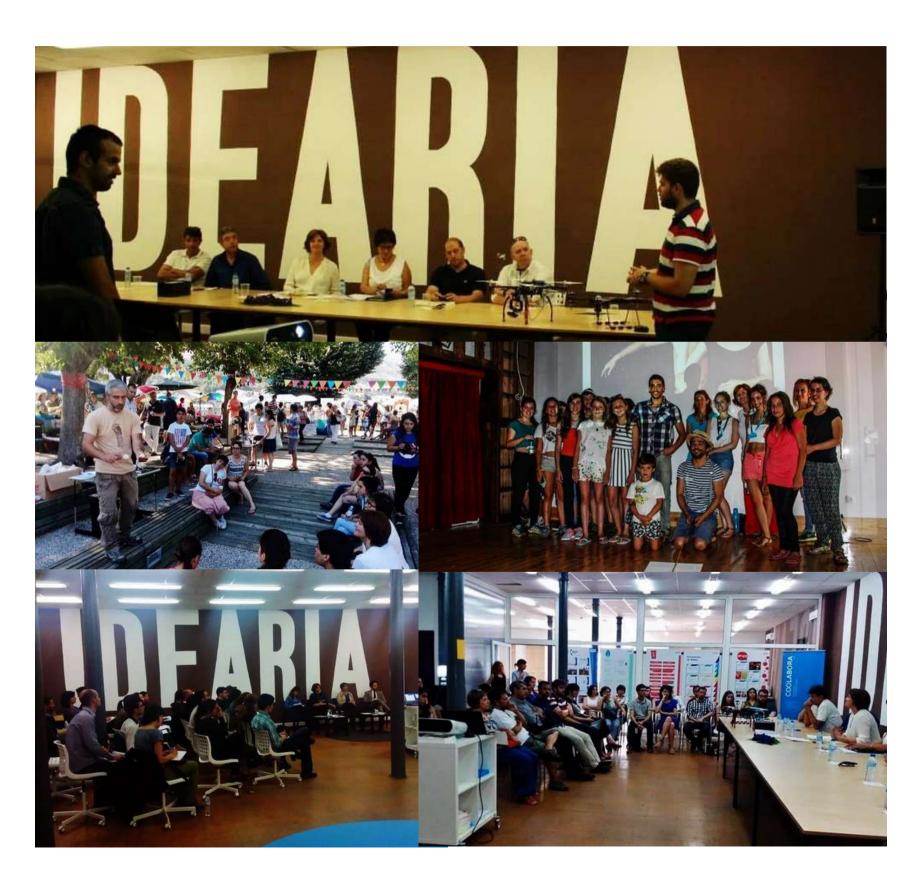

#### PORTUGAL - PROJECT IDEARIA

#### LOCATED IN COVILHÃ

AIMED AT YOUTH
FROM THE MUNICIPALITY OF COVILHA
IN SITUATION OF UNEMPLOYMENT AND SOCIAL VULNERABILITY

> PROMOTE SOCIAL CHANGE AND INNOVATION BY TRYING TO FIND ANSWERS TO YOUNG PEOPLE'S DIFFICULTIES AT THE BEGINNING OF THEIR PROFESSIONAL CAREERS

- > CREATIVE LAB
- > ENTREPRENEURIAL LAB
- > EXPERIMENTATION LAB
  - > YOUTH ASSEMBLY
- > TERRITORIAL NETWORK FOR YOUTH EMPLOYMENT