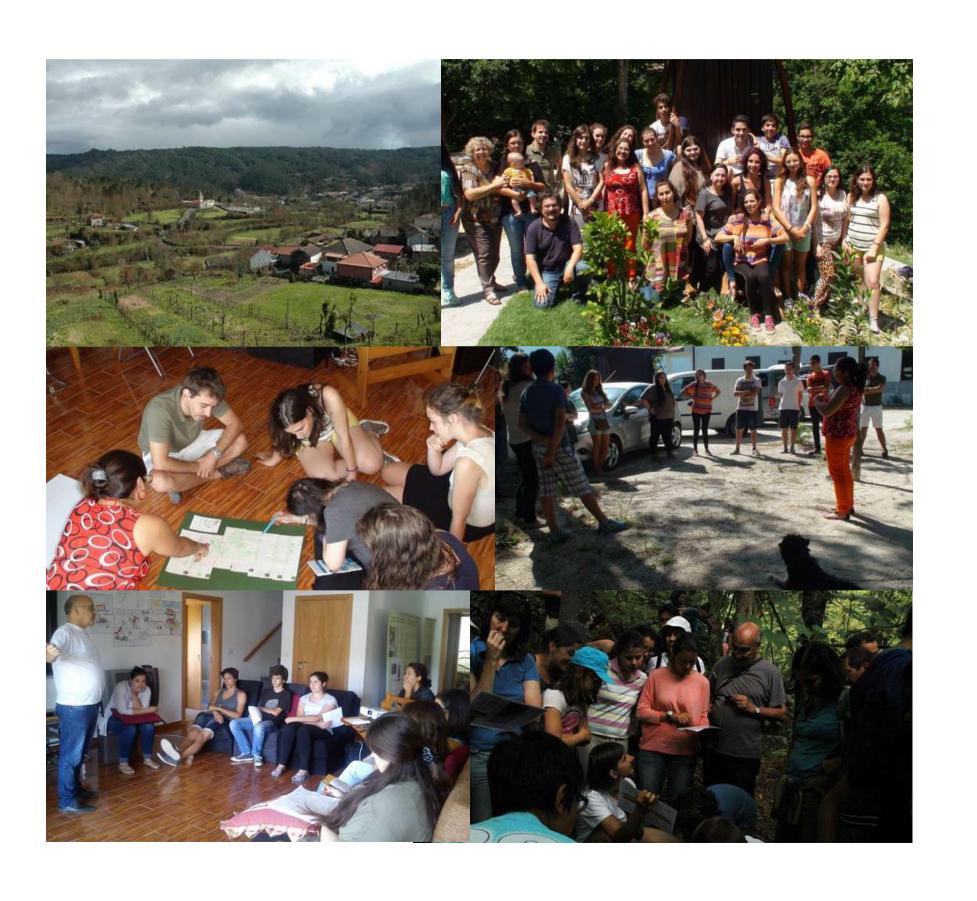

#### PORTUGAL

(TO WELCOME/SHELTER)

COORDINATED BY FRAGAS AVELOSO - ASSOCIATION FOR ENVIRONMENTAL, SCIENTIFIC, CULTURAL AND COMMUNITY INTERACTION

PROJECT "IDEARIA"

(PLACE FOR IDEAS)

COORDINATED BY THE SOCIAL CO-OPERATIVE COOLABORA

#### PORTUGAL - PROJECT ACOLHER

LOCATED IN SÃO PEDRO DO SUL

AIMED AT YOUTH FROM RURAL AREAS
IN SITUATION OF VULNERABILITY AND UNEMPLOYMENT

- > PROMOTE INTERGENERATIONAL
  DIALOGUE BETWEEN YOUNGSTERS AND
  THE VILLAGE'S ELDERS
  - > YOUNG PEOPLE AS MEDIATORS IN ETHICAL AND RESPONSIBLE TOURISM (BETWEEN TOURISTS AND VILLAGERS)
- > AWARENESS THAT ECOSYSTEMS CAN COEXIST WITH LEISURE, CULTURAL AND ORGANIZED ACTIVITIES