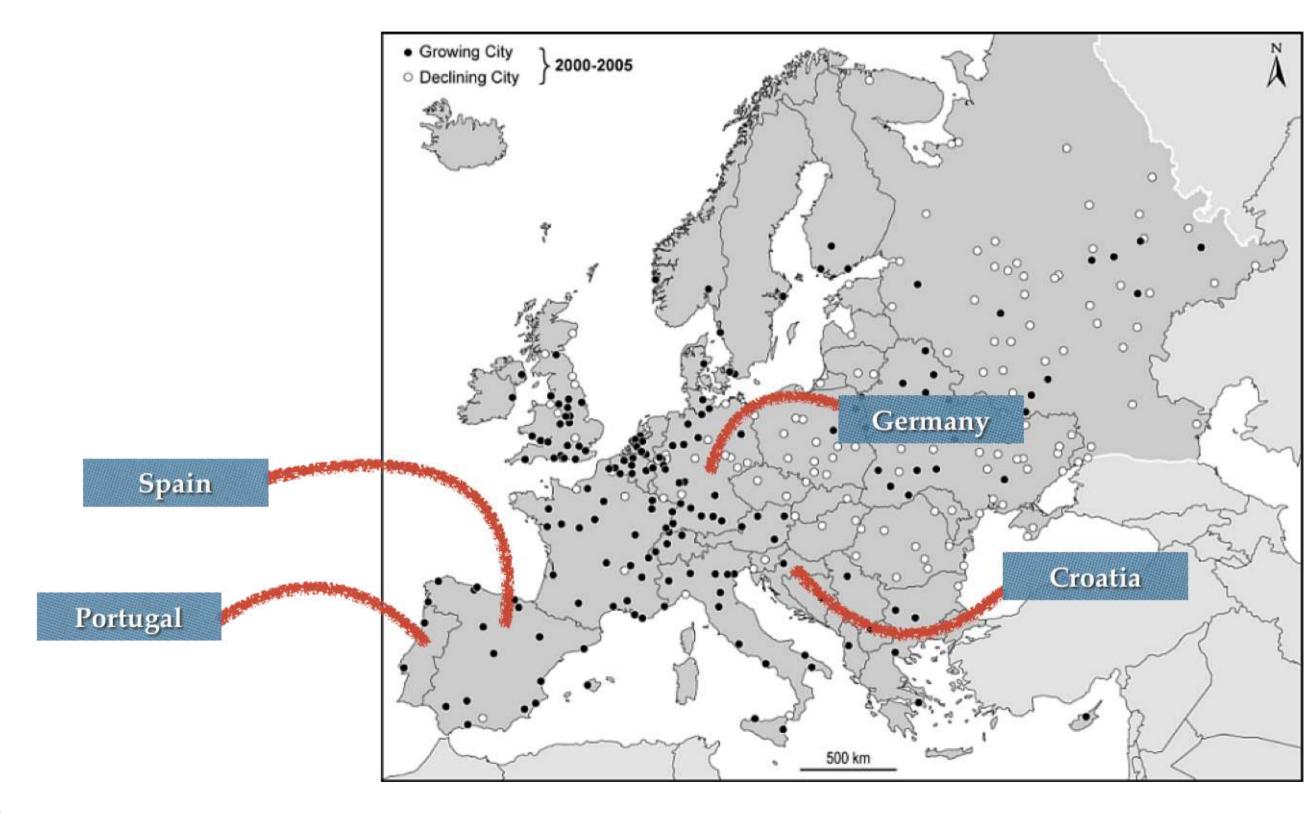

#### WHAT IS SHRINKING CITY?

42% OF EU CITIZENS CURRENTLY LIVE IN CITIES THAT WILL INCREASE THEIR POPULATION BY MORE THAN 10% IN 2050

22% OF EU CITIZENS CURRENTLY LIVE IN CITIES THAT WILL DECREASE THEIR POPULATION BY MORE THAN 10% IN 2050

#### EXAMPLE FROM EUROPEAN CITIES

#### **GERMANY- THURINGIA**

COORDINATED BY THE SOCIAL AND YOUTH DEPARTMENT OF THE SAALFELD CITY, IN CORPORATION WITH 'SOCIAL CITY' IBA THURINGEN AND BERTELSMANN FOUNDATION

Altenburg

#### PORTUGAL

(TO WELCOME/SHELTER)

COORDINATED BY FRAGAS AVELOSO - ASSOCIATION FOR ENVIRONMENTAL, SCIENTIFIC, CULTURAL AND COMMUNITY INTERACTION

PROJECT "IDEARIA"

(PLACE FOR IDEAS)

COORDINATED BY THE SOCIAL CO-OPERATIVE COOLABORA

#### **SPAIN**

ASOCIACIÓN "ALENDOY"

(SOCIAL INTEGRATION AND EMPLOYMENT)

CADIZ - LA PAZ NEIGHBOURHOOD

PROJECT "ALFA"

(PLACE FOR IDEAS)

GRANADA - ALMANJÁYAR NEIGHBOURHOOD

#### **CROATIA**